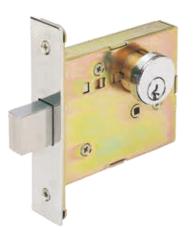

and performance of these locks. Toughness is our new standard.



\* All products shown on this catalog are currently for sale or being sold to all global regions under I-TEK Metal Manufacturer. ODM opportunity can be deliberated but should not restrict the existing sales of the products under I-TEK Metal Manufacturer. The rebranding product are to be differed by the outer semblance.



### **Mortise Locks**

The heaviest of the heavy duty. All bolts of the M and M1 Series Mortise Locks are made of stainless steel with most working parts inside the case made of high strength steel alloy. It is UL listed for 3-Hour fire rating and meets/ exceeds the ANSI/BHMA A156.13 Grade 1 specification.

#### Mortise Locks





ME Escutcheon Design MS Sectional Design available

#### Mortise Deadlock







MS Sectional Design ME Escutcheon Design available

### Specialty



Anti-ligature Solutions

\* All products shown on this catalog are currently for sale or being sold to all global regions under I-TEK Metal Manufacturer. ODM opportunity can be deliberated but should not restrict the existing sales of the products under I-TEK Metal Manufacturer. The rebranding product are to be differed by the outer semblance.

## **Specialty Hardware**

### Push/Pull Trim





For Exit Devices





For Mortise Locks

In certain applications, such as hospital rooms, turning doors may become an obstacle when making an ingress or egress. I-TEK has developed a paddle-shaped handle designed in such a way to eliminate the need for holding on the door handle, which allows medical personnel to open doors in