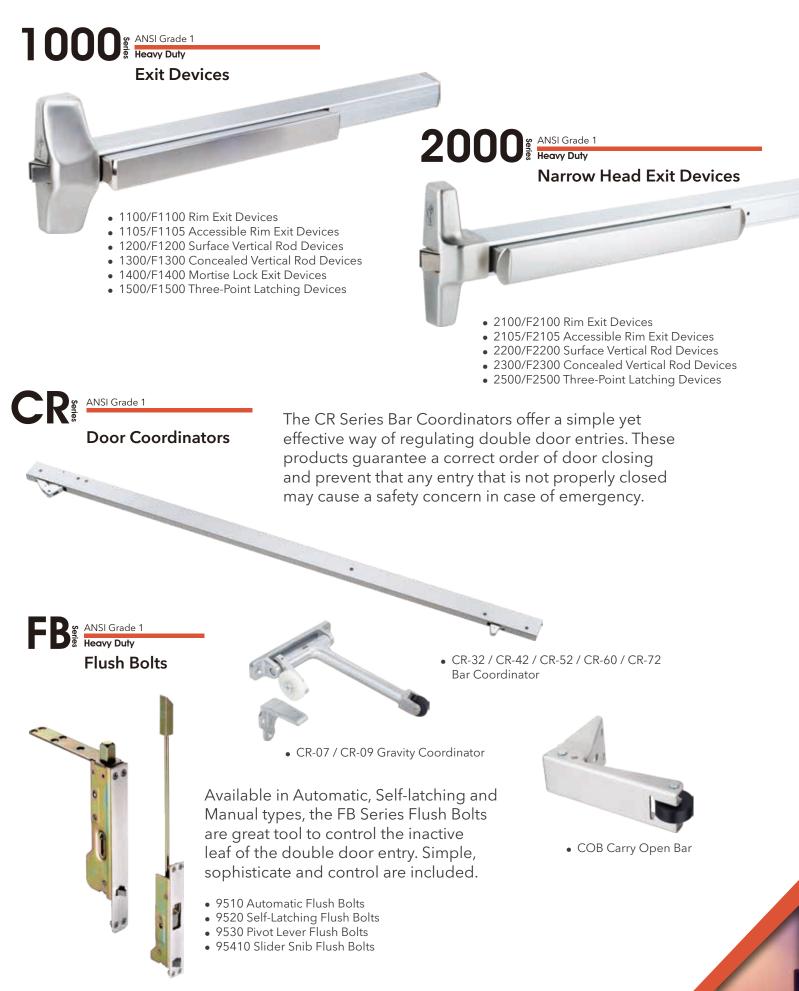

## **Exit Devices**

### **Strong and Durable Fire Exit Devices**

Inherits from the excellent quality and performance of the brand, the 1000, 2000 and 30 Series exit device are certified to meet ANSI/UL305 and the ANSI/BHMA A156.3-2014 Grade 1 cycle test requirement. Other than the already rigorous testing standard, the latch needs to withstand a 20 lbs weight loading to it in the cycle test to make sure it stays latched during any viciousness attempts. Devices and trims are also UL/cUL listed for panic hardware or firerated hardware. 1000 Series provides superior durability for high impact applications such as offices, schools, banks, assisted living facilities and other institutions or commercial buildings. Some electrical functions are available for specific models only. Please check with factory.