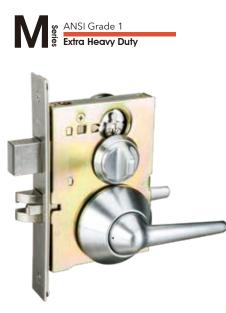

### **Mortise Locks**

The heaviest of the heavy duty. All bolts of the M and M1 Series Mortise Locks are made of stainless steel with most working parts inside the case made of high strength steel alloy. It is UL listed for 3-Hour fire rating and meets/ exceeds the ANSI/BHMA A156.13 Grade 1 specification.

#### Mortise Locks

ME Escutcheon Design MS Sectional Design available