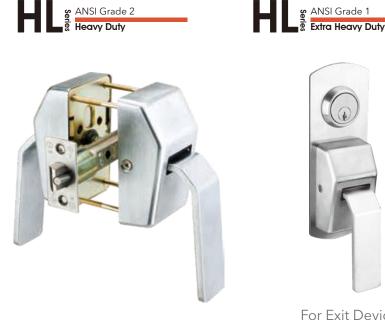

### Push/Pull Trim

For Exit Devices

For Mortise Locks

In certain applications, such as hospital rooms, turning doors may become an obstacle when making an ingress or egress. I-TEK has developed a paddle-shaped handle designed in such a way to eliminate the need for holding on the door handle, which allows medical personnel to open doors in a fast and convenient way. Simply push or pull with any part of your body and see how easy it is to open a door without your hands.