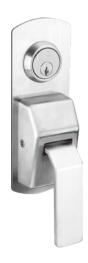

### Push/Pull Trim

For Exit Devices

For Mortise Locks

In certain applications, such as hospital rooms, turning doors may become an obstacle when making an ingress or egress. I-TEK has developed a paddle-shaped handle designed in such a way to eliminate the need for holding on the door handle, which allows medical personnel to open doors in a fast and convenient way. Simply push or pull with any part of your body and see how easy it is to open a door without your hands.