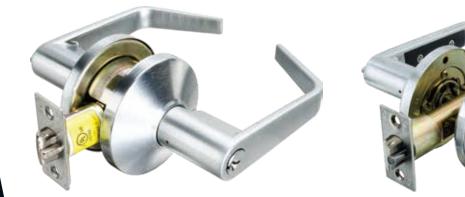

### Cylindrical Locks

ANSI Grade 2

### Tubular Locks

The cylindrical locks, tubular locks and tubular deadbolts are theperfect choice for commercial applications that are looking for quickand easy installation to maximize security. All of them are designed,tested and verified with the goal of not only conforming, but exceeding the strict requirements of their respective ANSI/BHMA standards.

You will be impressed by the strength and performance of these locks. Toughness is our new standard.

\* All products shown on this catalog are currently for sale or being sold to all global regions under I-TEK Metal Manufacturer. ODM opportunity can be deliberated but should not restrict the existing sales of the products under I-TEK Metal Manufacturer. The rebranding product are to be differed by the outer semblance.