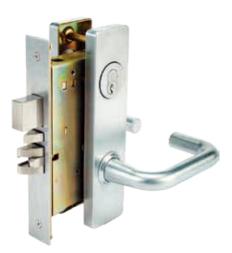

### **Mortise Locks**

The heaviest of the heavy duty. All bolts of the M and M1 Series Mortise Locks are made of stainless steel with most working parts inside the case made of high strength steel alloy. It is UL listed for 3-Hour fire rating and meets/ exceeds the ANSI/BHMA A156.13 Grade 1 specification.

#### Mortise Locks

ME Escutcheon Design MS Sectional Design available

#### Mortise Deadlock

MS Sectional Design ME Escutcheon Design available