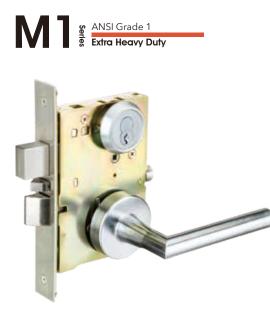

### **Mortise Locks**

The heaviest of the heavy duty. All bolts of the M and M1 Series Mortise Locks are made of stainless steel with most working parts inside the case made of high strength steel alloy. It is UL listed for 3-Hour fire rating and meets/ exceeds the ANSI/BHMA A156.13 Grade 1 specification.

#### Mortise Locks

ME Escutcheon Design MS Sectional Design available