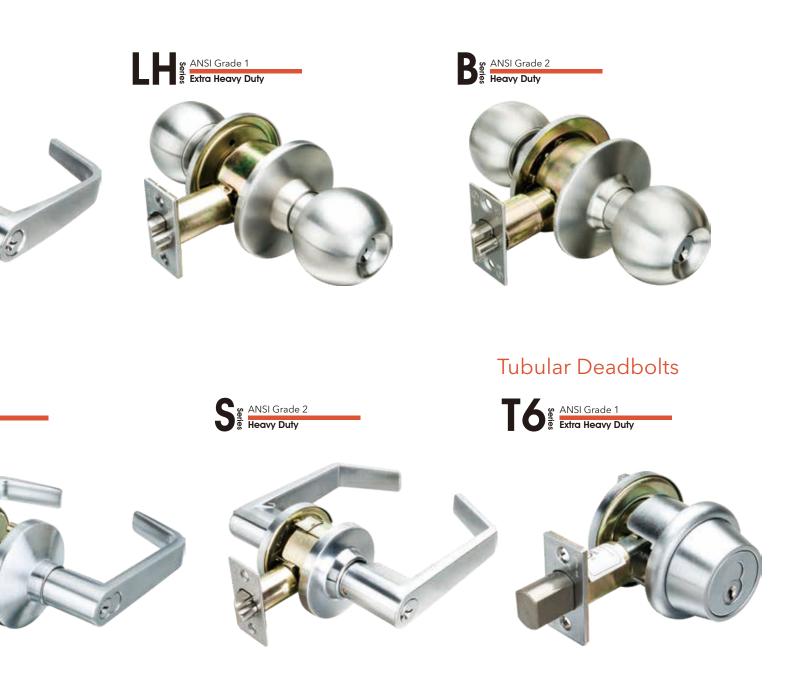

### Cylindrical Locks

ANSI Grade 2

### Tubular Locks

The cylindrical locks, tubular locks and tubular deadbolts are theperfect choice for commercial applications that are looking for quickand easy installation to maximize security. All of them are designed,tested and verified with the goal of not only conforming, but exceeding the strict requirements of their respective ANSI/BHMA standards.

You will be impressed by the strength and performance of these locks. Toughness is our new standard.

\* All products shown on this catalog are currently for sale or being sold to all global regions under I-TEK Metal Manufacturer. ODM opportunity can be deliberated but should not restrict the existing sales of the products under I-TEK Metal Manufacturer. The rebranding product are to be differed by the outer semblance.