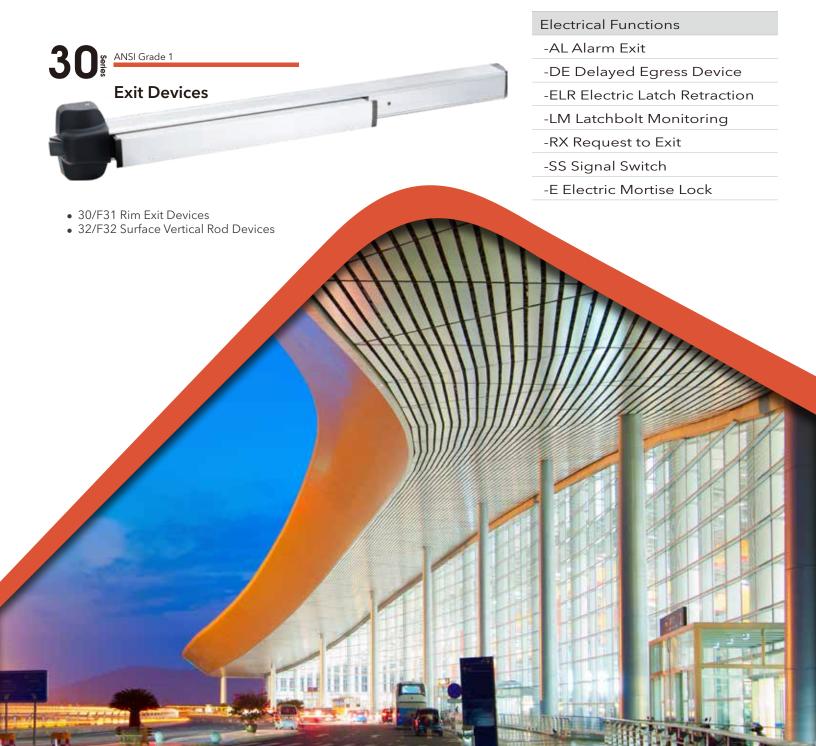

### **Strong and Durable Fire Exit Devices**

Inherits from the excellent quality and performance of the brand, the 1000, 2000 and 30 Series exit device are certified to meet ANSI/UL305 and the ANSI/BHMA A156.3-2014 Grade 1 cycle test requirement. Other than the already rigorous testing standard, the latch needs to withstand a 20 lbs weight loading to it in the cycle test to make sure it stays latched during any viciousness attempts. Devices and trims are also UL/cUL listed for panic hardware or firerated hardware. 1000 Series provides superior durability for high impact applications such as offices, schools, banks, assisted living facilities and other institutions or commercial buildings. Some electrical functions are available for specific models only. Please check with factory.